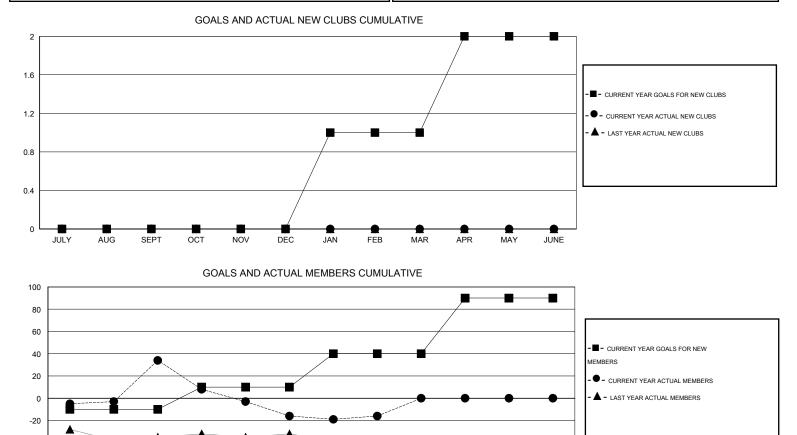

## LOCATION MASSACHUSETTS

 $\mathsf{GMT} \: \mathsf{CA} \: 1$ 

| Clubs                 |                  |           |                  |                  | Members               |                    |                                     |                    |                  |
|-----------------------|------------------|-----------|------------------|------------------|-----------------------|--------------------|-------------------------------------|--------------------|------------------|
| RESULTS FOR 2015-2016 |                  |           |                  |                  | RESULTS FOR 2015-2016 |                    |                                     |                    |                  |
| QUARTER               | NEW CLUB<br>GOAL | NEW CLUBS | DROPPED<br>CLUBS | NET<br>GAIN/LOSS | QUARTER               | NEW MEMBER<br>GOAL | CHARTER AND<br>NEW MEMBERS<br>ADDED | DROPPED<br>MEMBERS | NET<br>GAIN/LOSS |
| JULY/AUG/SEPT         | 0                | 0         | 0                | 0                | JULY/AUG/SEPT         | -10                | 49                                  | 15                 | 34               |
| OCT/NOV/DEC           | 0                | 0         | 0                | 0                | OCT/NOV/DEC           | 20                 | 32                                  | 82                 | -50              |
| JAN/FEB/MAR           | 1                | 0         | 0                | 0                | JAN/FEB/MAR           | 30                 | 14                                  | 14                 | 0                |
| APR/MAY/JUNE          | 1                | 0         | 0                | 0                | APR/MAY/JUNE          | 50                 | 0                                   | 0                  | 0                |