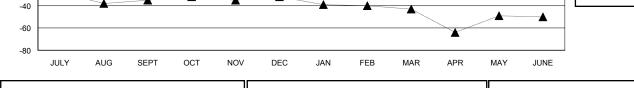

## LOCATION MASSACHUSETTS

 $\mathsf{GMT} \: \mathsf{CA} \: 1$ 

| Clubs                 |                  |           |                  |                  | Members               |                    |                                     |                    |                  |
|-----------------------|------------------|-----------|------------------|------------------|-----------------------|--------------------|-------------------------------------|--------------------|------------------|
| RESULTS FOR 2015-2016 |                  |           |                  |                  | RESULTS FOR 2015-2016 |                    |                                     |                    |                  |
| QUARTER               | NEW CLUB<br>GOAL | NEW CLUBS | DROPPED<br>CLUBS | NET<br>GAIN/LOSS | QUARTER               | NEW MEMBER<br>GOAL | CHARTER AND<br>NEW MEMBERS<br>ADDED | DROPPED<br>MEMBERS | NET<br>GAIN/LOSS |
| JULY/AUG/SEPT         | 0                | 0         | 0                | 0                | JULY/AUG/SEPT         | -10                | 49                                  | 15                 | 34               |
| OCT/NOV/DEC           | 0                | 0         | 0                | 0                | OCT/NOV/DEC           | 20                 | 32                                  | 82                 | -50              |
| JAN/FEB/MAR           | 1                | 0         | 0                | 0                | JAN/FEB/MAR           | 30                 | 14                                  | 14                 | 0                |
| APR/MAY/JUNE          | 1                | 0         | 0                | 0                | APR/MAY/JUNE          | 50                 | 0                                   | 0                  | 0                |